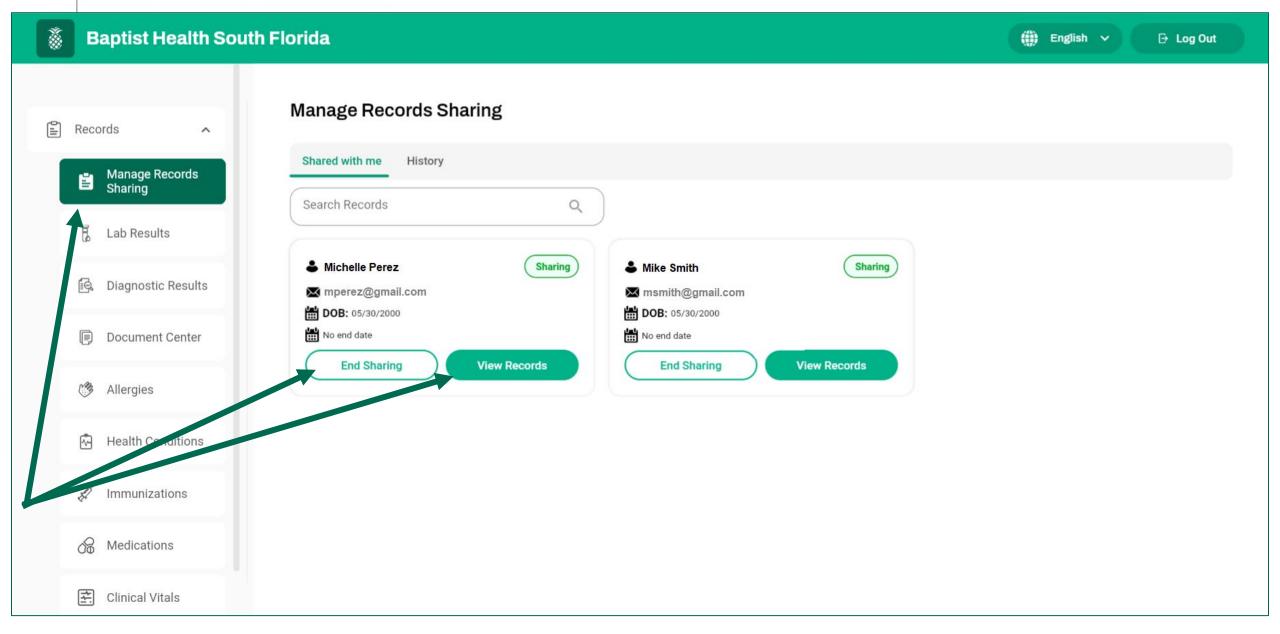

# Health Record Sharing – Share with Provider







### Health Record Sharing – Acknowledgement











# Health Record Sharing – Manage Sharing











# Health Record Sharing – Provider email Invitation





### Health Record Sharing – Provider Login w/email



**Baptist Health South Florida** 



#### Records Sharing for Health Care Providers

#### Enter your email

A verification code will be sent to the email address you provide.



Please use the email where you received the invitation.

#### **Email**

example@gmail.com

Send verification code





# Health Record Sharing – Login Code Entry





# Health Record Sharing – Accept Invitation







### Health Record Sharing – View Records & Change Patient Selection





### Health Record Sharing – Provider Manage Sharing