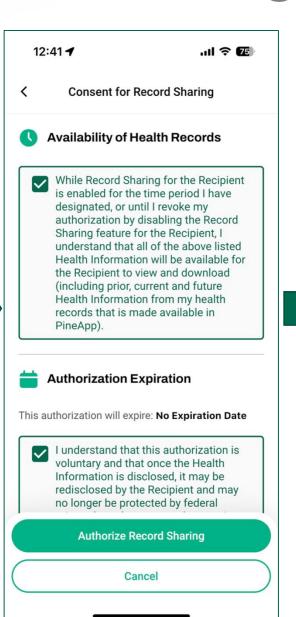

# PineApp Health Record Sharing with Providers

6/26/23







# Health Record Sharing – Share with Provider







### Health Record Sharing – Acknowledgement











# Health Record Sharing – Manage Sharing











# Health Record Sharing – Provider email Invitation





### Health Record Sharing – Provider Login w/email



**Baptist Health South Florida** 



#### Records Sharing for Health Care Providers

#### Enter your email

A verification code will be sent to the email address you provide.



Please use the email where you received the invitation.

#### **Email**

example@gmail.com

Send verification code





# Health Record Sharing – Login Code Entry





# Health Record Sharing – Accept Invitation







### Health Record Sharing – View Records & Change Patient Selection





### Health Record Sharing – Provider Manage Sharing