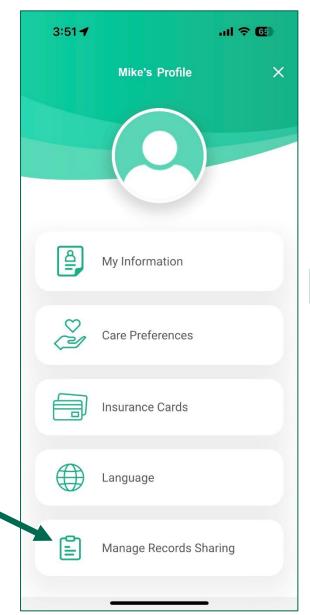

# PineApp Health Record Sharing with Providers

6/26/23







# Health Record Sharing – Share with Provider







### Health Record Sharing – Acknowledgement











# Health Record Sharing – Manage Sharing











# Health Record Sharing – Provider email Invitation





### Health Record Sharing – Provider Login w/email



**Baptist Health South Florida** 



#### Records Sharing for Health Care Providers

#### Enter your email

A verification code will be sent to the email address you provide.



Please use the email where you received the invitation.

#### **Email**

example@gmail.com

Send verification code





# Health Record Sharing – Login Code Entry





# Health Record Sharing – Accept Invitation







### Health Record Sharing – View Records & Change Patient Selection





### Health Record Sharing – Provider Manage Sharing