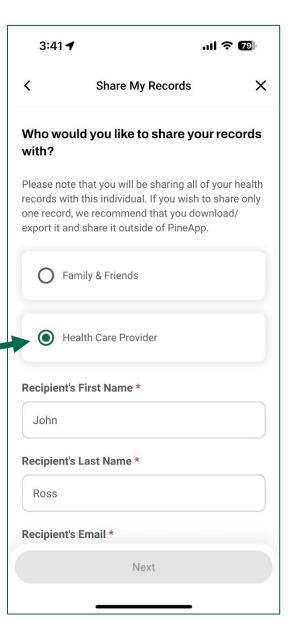

# PineApp Health Record Sharing with Providers

6/26/23







# Health Record Sharing – Share with Provider







### Health Record Sharing – Acknowledgement











# Health Record Sharing – Manage Sharing











# Health Record Sharing – Provider email Invitation





### Health Record Sharing – Provider Login w/email



**Baptist Health South Florida** 



#### Records Sharing for Health Care Providers

#### Enter your email

A verification code will be sent to the email address you provide.



Please use the email where you received the invitation.

#### **Email**

example@gmail.com

Send verification code





# Health Record Sharing – Login Code Entry





# Health Record Sharing – Accept Invitation







### Health Record Sharing – View Records & Change Patient Selection





### Health Record Sharing – Provider Manage Sharing