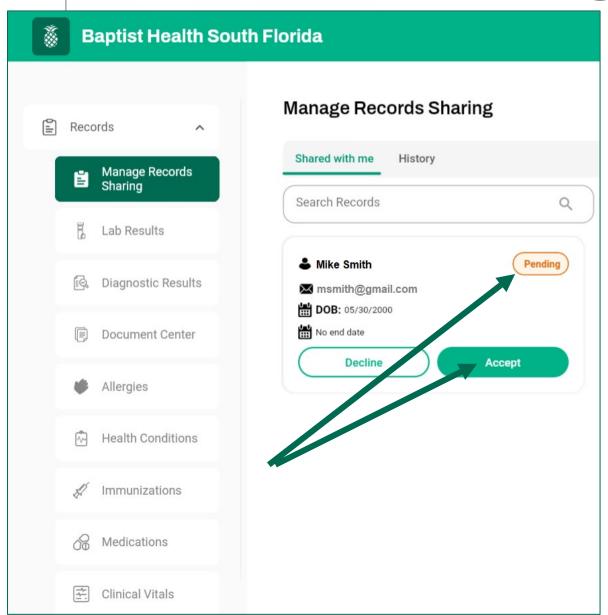

# Health Record Sharing – Accept Invitation

### Health Record Sharing – Provider Manage Sharing