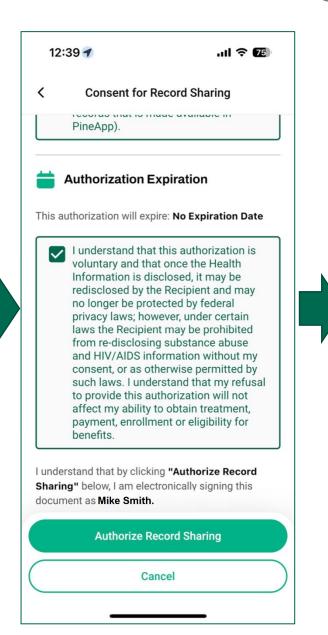

# PineApp Health Record Sharing with Providers

6/26/23







# Health Record Sharing – Share with Provider







### Health Record Sharing – Acknowledgement











# Health Record Sharing – Manage Sharing











# Health Record Sharing – Provider email Invitation





### Health Record Sharing – Provider Login w/email



**Baptist Health South Florida** 



#### Records Sharing for Health Care Providers

#### Enter your email

A verification code will be sent to the email address you provide.



Please use the email where you received the invitation.

#### **Email**

example@gmail.com

Send verification code





# Health Record Sharing – Login Code Entry





# Health Record Sharing – Accept Invitation







### Health Record Sharing – View Records & Change Patient Selection





### Health Record Sharing – Provider Manage Sharing