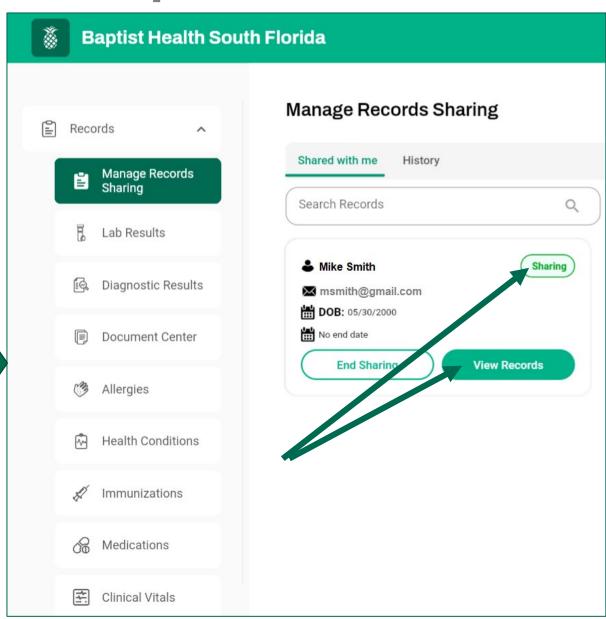

# PineApp Health Record Sharing with Providers

6/26/23







# Health Record Sharing – Share with Provider







### Health Record Sharing – Acknowledgement











# Health Record Sharing – Manage Sharing











# Health Record Sharing – Provider email Invitation





### Health Record Sharing – Provider Login w/email



**Baptist Health South Florida** 



#### Records Sharing for Health Care Providers

#### Enter your email

A verification code will be sent to the email address you provide.



Please use the email where you received the invitation.

#### **Email**

example@gmail.com

Send verification code





# Health Record Sharing – Login Code Entry





# Health Record Sharing – Accept Invitation







### Health Record Sharing – View Records & Change Patient Selection





### Health Record Sharing – Provider Manage Sharing