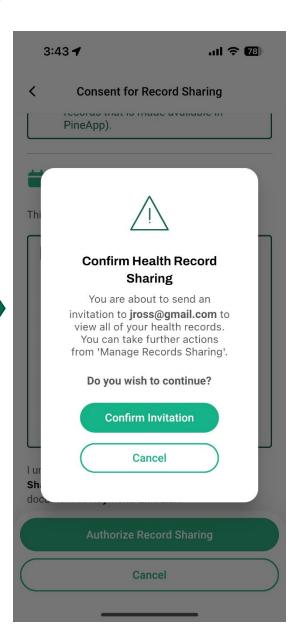

# PineApp Health Record Sharing with Providers

6/26/23







# Health Record Sharing – Share with Provider







### Health Record Sharing – Acknowledgement











# Health Record Sharing – Manage Sharing











# Health Record Sharing – Provider email Invitation





### Health Record Sharing – Provider Login w/email



**Baptist Health South Florida** 



#### Records Sharing for Health Care Providers

#### Enter your email

A verification code will be sent to the email address you provide.



Please use the email where you received the invitation.

#### **Email**

example@gmail.com

Send verification code





# Health Record Sharing – Login Code Entry





# Health Record Sharing – Accept Invitation







### Health Record Sharing – View Records & Change Patient Selection





### Health Record Sharing – Provider Manage Sharing