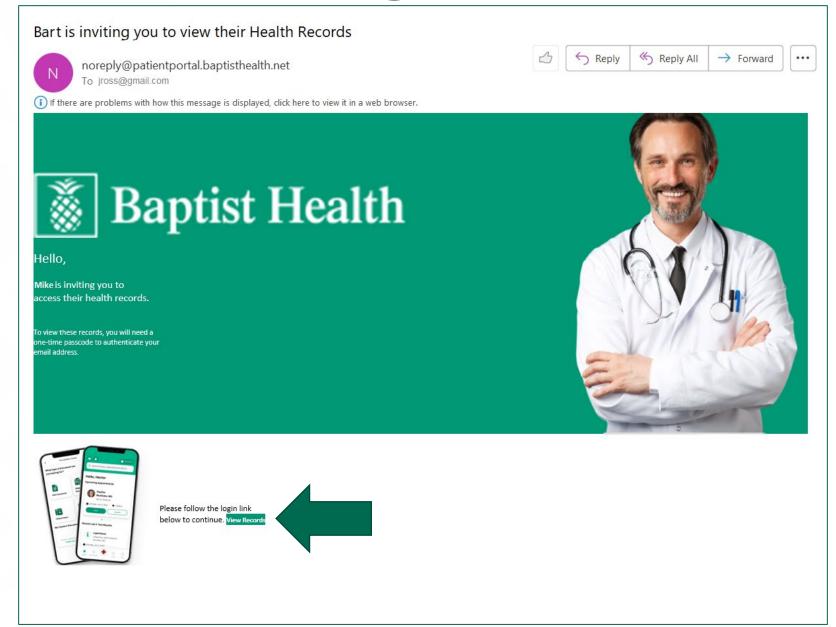

# PineApp Health Record Sharing with Providers

6/26/23







# Health Record Sharing – Share with Provider







### Health Record Sharing – Acknowledgement











# Health Record Sharing – Manage Sharing











# Health Record Sharing – Provider email Invitation





### Health Record Sharing – Provider Login w/email



**Baptist Health South Florida** 



#### Records Sharing for Health Care Providers

#### Enter your email

A verification code will be sent to the email address you provide.



Please use the email where you received the invitation.

#### **Email**

example@gmail.com

Send verification code





# Health Record Sharing – Login Code Entry





# Health Record Sharing – Accept Invitation







### Health Record Sharing – View Records & Change Patient Selection





### Health Record Sharing – Provider Manage Sharing