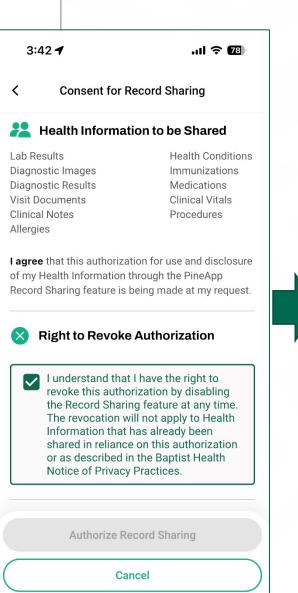

# PineApp Health Record Sharing with Providers

6/26/23







# Health Record Sharing – Share with Provider







### Health Record Sharing – Acknowledgement











# Health Record Sharing – Manage Sharing











# Health Record Sharing – Provider email Invitation





### Health Record Sharing – Provider Login w/email



**Baptist Health South Florida** 



#### Records Sharing for Health Care Providers

#### Enter your email

A verification code will be sent to the email address you provide.



Please use the email where you received the invitation.

#### **Email**

example@gmail.com

Send verification code





# Health Record Sharing – Login Code Entry





# Health Record Sharing – Accept Invitation







### Health Record Sharing – View Records & Change Patient Selection





### Health Record Sharing – Provider Manage Sharing