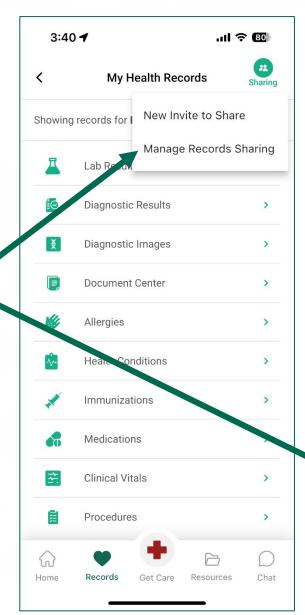

# PineApp Health Record Sharing with Providers

6/26/23







# Health Record Sharing – Share with Provider







### Health Record Sharing – Acknowledgement











# Health Record Sharing – Manage Sharing











# Health Record Sharing – Provider email Invitation





### Health Record Sharing – Provider Login w/email



**Baptist Health South Florida** 



#### Records Sharing for Health Care Providers

#### Enter your email

A verification code will be sent to the email address you provide.



Please use the email where you received the invitation.

#### **Email**

example@gmail.com

Send verification code





# Health Record Sharing – Login Code Entry





# Health Record Sharing – Accept Invitation







### Health Record Sharing – View Records & Change Patient Selection





### Health Record Sharing – Provider Manage Sharing