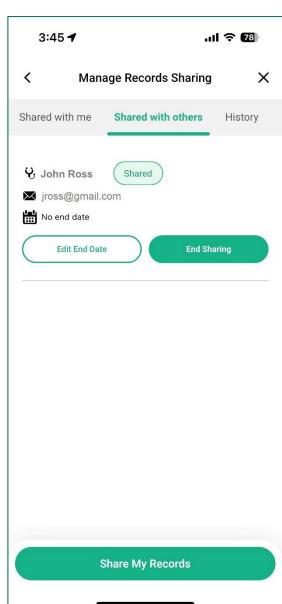

# PineApp Health Record Sharing with Providers

6/26/23







# Health Record Sharing – Share with Provider







### Health Record Sharing – Acknowledgement











# Health Record Sharing – Manage Sharing











# Health Record Sharing – Provider email Invitation





### Health Record Sharing – Provider Login w/email



**Baptist Health South Florida** 



#### Records Sharing for Health Care Providers

#### Enter your email

A verification code will be sent to the email address you provide.



Please use the email where you received the invitation.

#### **Email**

example@gmail.com

Send verification code





# Health Record Sharing – Login Code Entry





# Health Record Sharing – Accept Invitation







### Health Record Sharing – View Records & Change Patient Selection





### Health Record Sharing – Provider Manage Sharing