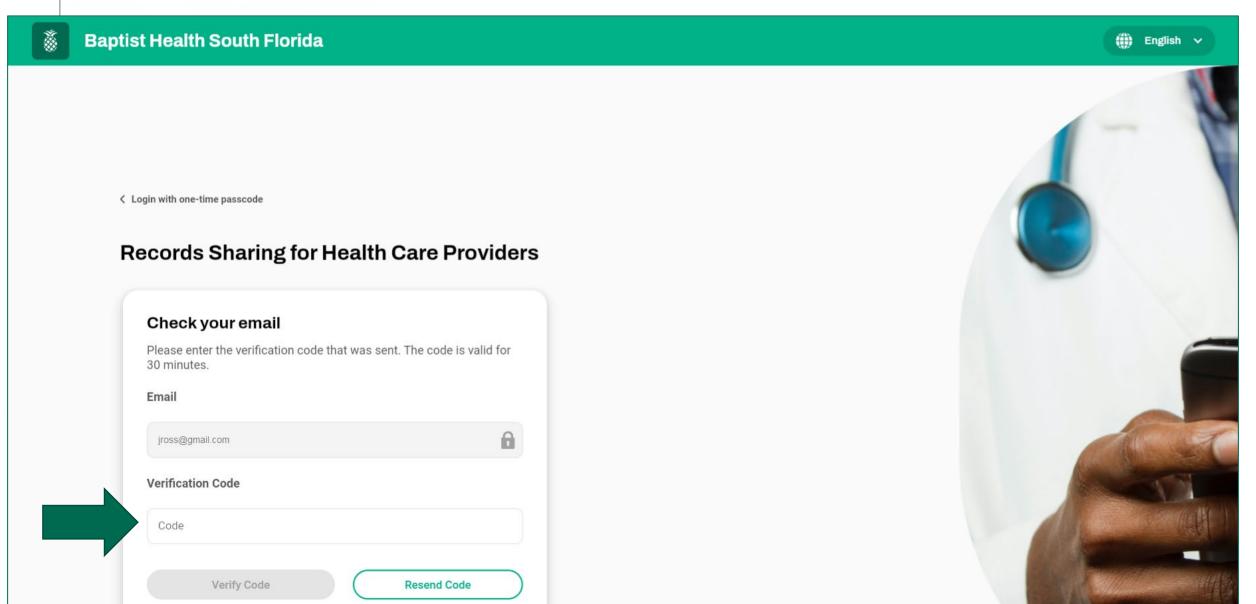

# Health Record Sharing – Login Code Entry

#### Records Sharing for Health Care Providers

#### Enter your email

A verification code will be sent to the email address you provide.

Please use the email where you received the invitation.

#### **Email**

example@gmail.com

Send verification code