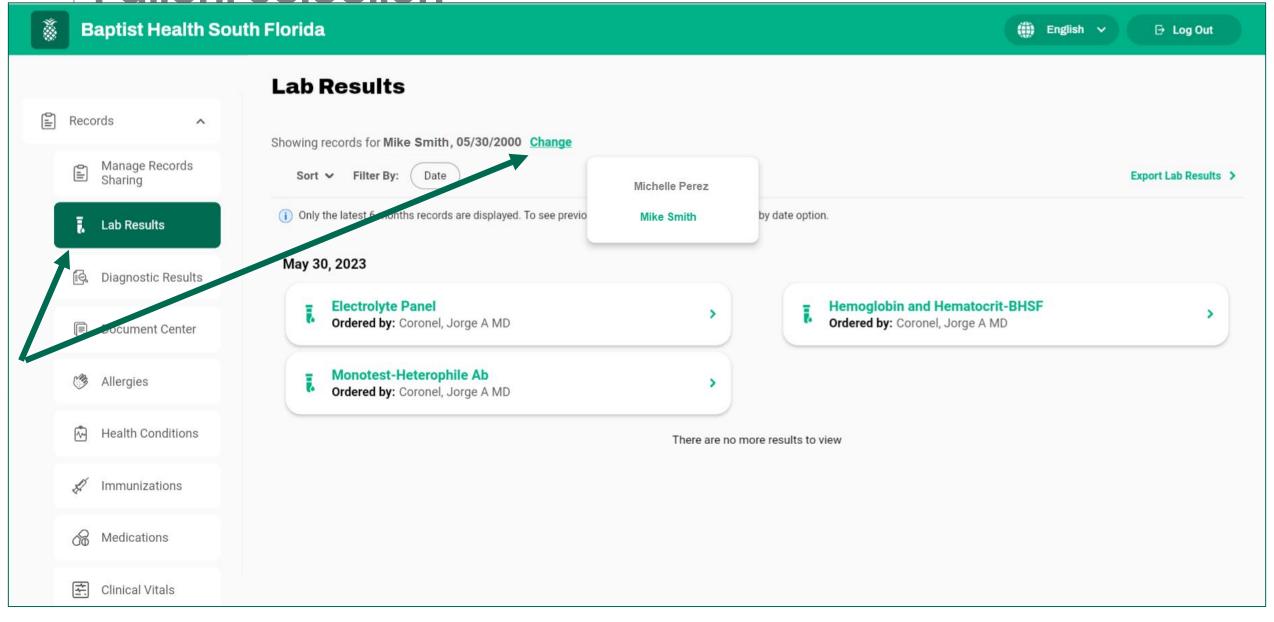

# PineApp Health Record Sharing with Providers

6/26/23







# Health Record Sharing – Share with Provider







### Health Record Sharing – Acknowledgement











# Health Record Sharing – Manage Sharing











# Health Record Sharing – Provider email Invitation





### Health Record Sharing – Provider Login w/email



**Baptist Health South Florida** 



#### Records Sharing for Health Care Providers

#### Enter your email

A verification code will be sent to the email address you provide.



Please use the email where you received the invitation.

#### **Email**

example@gmail.com

Send verification code





# Health Record Sharing – Login Code Entry





# Health Record Sharing – Accept Invitation







### Health Record Sharing – View Records & Change Patient Selection





### Health Record Sharing – Provider Manage Sharing