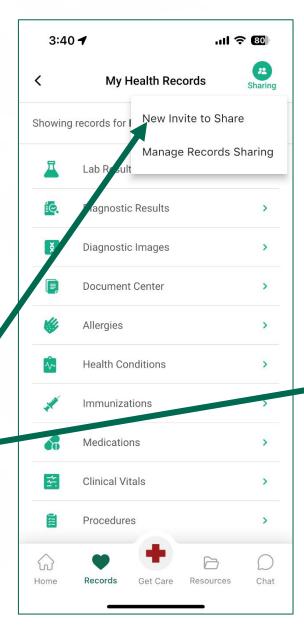

# PineApp Health Record Sharing with Providers

6/26/23







# Health Record Sharing – Share with Provider







### Health Record Sharing – Acknowledgement











# Health Record Sharing – Manage Sharing











# Health Record Sharing – Provider email Invitation





### Health Record Sharing – Provider Login w/email



**Baptist Health South Florida** 



#### Records Sharing for Health Care Providers

#### Enter your email

A verification code will be sent to the email address you provide.



Please use the email where you received the invitation.

#### **Email**

example@gmail.com

Send verification code





# Health Record Sharing – Login Code Entry





# Health Record Sharing – Accept Invitation







### Health Record Sharing – View Records & Change Patient Selection





### Health Record Sharing – Provider Manage Sharing